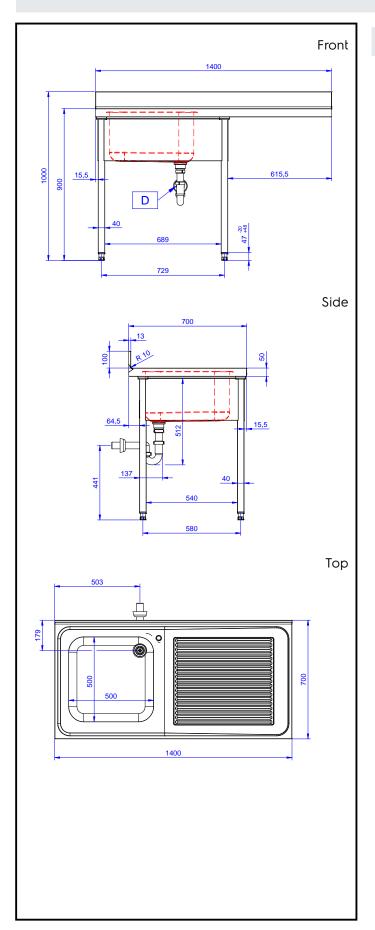

### Item No.

Made from 304 AISI stainless steel. The 50mm high worktop in 304 AISI stainless steel, 1mm in thickness, is sound-deadened and has an overflow rim and welded corners. Integral rear upstand, h=100mm, with 10mm radius. Allround apron. Square section legs 40x40mm on 1" height-adjustable feet (+/-20mm). Bowl mm600x500x300h with overflow pipe and 2"drain hole; right hand drainer. An undercounter dishwasher can be placed under the drainer.

#### Construction

- Sink tops easily slotted onto the legs and taps are easily installed from the rear.
- Square section legs and 40 mm height-adjustable feet in 304 AISI stainless steel.
- 100 mm upstand with 8 mm radioused corner and 13 mm deep, designed to be used against a wall.
- 50 mm worktop in 304 AISI stainless steel, 10/10 in thickness with overflow rim along the top.
- Bottom part of drain left free to house an undercounter dishwasher.
- Wide range of taps are available to suit every need.
- Drainage area suitable for drying operations
- 100 mm upstand with 10 mm radioused corner and 13 mm deep, designed to be used against a wall.

## **Key Information:**

External dimensions, Width:

133193 (NSBD1417R)

External dimensions, Depth:

External dimensions, Height:

Upstand Dimensions, Depth:

Upstand Dimensions, Depth:

Upstand Dimensions, Radius:

R=12

Bowls number1Bowl dimensions500x500xH320

Net weight: 37.4 kg